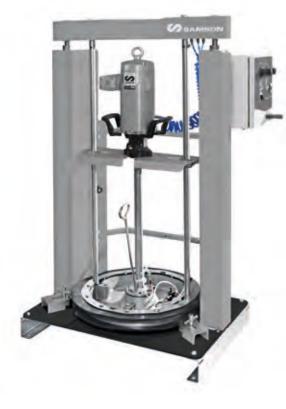

# Pneumatic Inductor & Pump Packages for 400 lb Drums

PumpMaster 45 and PumpMaster 60 grease pumps mounted onto an air operated inductor plate for use with high viscosity, hard to pump greases directly from 400 lb drums.

When the double lip inductor plate is attached to the lower end of the pump tube, it exerts pneumatic, weight and atmospheric pressure on the material forcing pump priming. The inductor plate also serves as protection against contaminants and eliminates material waste.

### **Automatic Power Ram**

- · On/Off control of the pump
- Up/Down control of the ram for easy drum exchange
- Two independent air pressure regulators, one for the pump and one for the power ram cylinders
- Pump / Ram independent air pressure gauge
- · Automatic empty drum pump shut-off safety feature
- Automatic vacuum release
- Pump air connection accessories

# Dimensions in inches (mm) 28 2/27/880) 28 1/3" (720) 28 1/3" (720) 28 1/3" (650) 29 2/3" (600) 20 2/3" (650) 20 2/3" (650)

###