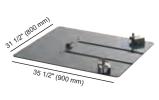

#### **Recommended Accessories**

Steel mounting plate for 400 lb drums, includes drum retainers.

Needs to be secured to the floor.

 $31\ 1/2$ " x  $35\ 1/2$ " (800 x 900 mm) Drill hole size:

L 17.6 x W 29.1