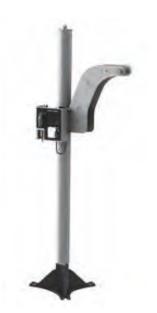

### **Hoist Lift**

Maximum utility air operated hoist lifts and lowers pump, making drum changes easier, faster and safer. Hoist arm adjusts to fit different pump heights and swings a full 360°, serving one or more pumps. It can be used with 400 lb and 120 lb drums.

### **ORDER INFORMATION**

391 022

Pump Lift for PM45/60