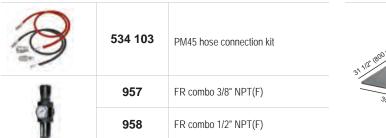

Inductor packages include pump, air and grease connection hose kit, pump hoist with follower plate, pump adaptor kit.

| ORDER INFORMATION |                            |
|-------------------|----------------------------|
| 534 411           | PM45 40:1 Inductor Package |
| 534 711           | PM45 70:1 Inductor Package |