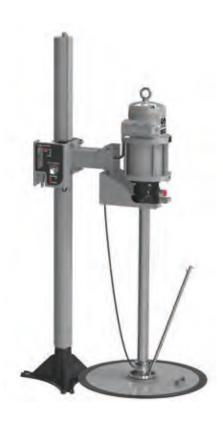

# Gravity Inductor & Pump Packages for 400 lb Drum

PumpMaster 45 grease pumps mounted onto a gravity fed follower plate and an air operated pump hoist for use with 400 lb drums.

The air operated pump hoist lifts and lowers the pump, making drum changes easier, faster and safer. The pump lower end is rigidly fixed to a follower plate with a single rubber wiper. The weight of the pump, pump bracket and follower plate plus the atmospheric pressure push the assembly against the grease eliminating channeling and air pockets, keeping lubricant free from contaminants, minimizing waste and aiding pump priming.

Inductor packages include pump, air and grease connection hose kit, pump hoist with follower plate, pump adaptor kit.

| ORDER INFORMATION |                            |
|-------------------|----------------------------|
| 534 411           | PM45 40:1 Inductor Package |
| 534 711           | PM45 70:1 Inductor Package |

### **Hoist Lift**

Maximum utility air operated hoist lifts and lowers pump, making drum changes easier, faster and safer. Hoist arm adjusts to fit different pump heights and swings a full 360°, serving one or more pumps. It can be used with 400 lb and 120 lb drums.