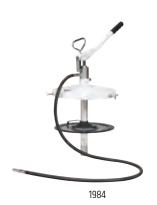

## **BUCKET PUMPS**

Bucket pumps include a 35 lb leak proof, all steel oval shaped bucket with carrying handle and foot rest for easy handling & stability.

| 1996 | <b>GREASE BUCKET PUMP MULTI PRESSURE</b> - 35 LB for use with NLGI-1 Grease          |                                                        | SM815800 |
|------|--------------------------------------------------------------------------------------|--------------------------------------------------------|----------|
|      | Includes: 7' grease hose hydraulic coupler                                           | Pressure: 6,000 psi lever action                       |          |
|      |                                                                                      | Capacity: .04, .03, .02 lb depending on lever position |          |
| 1995 | OIL BUCKET PUMP MEDIUM PRESSURE - 4.2 GAL for use with high viscosity lubricants     |                                                        | SM815800 |
|      | Includes: 5' rubber hose                                                             |                                                        |          |
|      | shut-off valve                                                                       |                                                        |          |
|      | 135° angled nozzle                                                                   |                                                        |          |
| 1984 | <b>GREASE BUCKET PUMP HIGH PRESSURE</b> - Fits 35 lb pail for use with NLGI-1 Grease |                                                        | SM815805 |
|      | Includes: 5' rubber hose                                                             | Pressure: 5,000 psi lever action                       |          |
|      | pipe with coupler                                                                    | Capacity: .06 oz                                       |          |
|      | follower plate & cover                                                               |                                                        |          |
| 1994 | <b>GREASE BUCKET PUMP HIGH PRESSURE</b> - Fits 120 lb keg for use with NLGI-1 Grease |                                                        | SM815805 |
|      | Includes: 5' rubber hose                                                             | Pressure: 5,000 psi lever action                       |          |
|      | pipe with coupler                                                                    | Capacity: .06 oz                                       |          |
|      | follower plate & cover                                                               |                                                        |          |