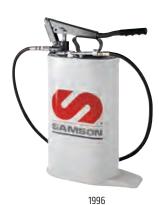

## **BUCKET PUMPS**

Bucket pumps include a 35 lb leak proof, all steel oval shaped bucket with carrying handle and foot rest for easy handling & stability.

| 1996 | <b>GREASE BUCKET PUMP MULTI PRESSURE</b> - 35 LB for use with NLGI-1 Grease          |                                                        | SM815800 |
|------|--------------------------------------------------------------------------------------|--------------------------------------------------------|----------|
|      | Includes: 7' grease hose hydraulic coupler                                           | Pressure: 6,000 psi lever action                       |          |
|      |                                                                                      | Capacity: .04, .03, .02 lb depending on lever position |          |
| 1995 | OIL BUCKET PUMP MEDIUM PRESSURE - 4.2 GAL for use with high viscosity lubricants     |                                                        | SM815800 |
|      | Includes: 5' rubber hose                                                             |                                                        |          |
|      | shut-off valve                                                                       |                                                        |          |
|      | 135° angled nozzle                                                                   |                                                        |          |
| 1984 | <b>GREASE BUCKET PUMP HIGH PRESSURE</b> - Fits 35 lb pail for use with NLGI-1 Grease |                                                        | SM815805 |
|      | Includes: 5' rubber hose                                                             | Pressure: 5,000 psi lever action                       |          |
|      | pipe with coupler                                                                    | Capacity: .06 oz                                       |          |
|      | follower plate & cover                                                               |                                                        |          |
| 1994 | <b>GREASE BUCKET PUMP HIGH PRESSURE</b> - Fits 120 lb keg for use with NLGI-1 Grease |                                                        | SM815805 |
|      | Includes: 5' rubber hose                                                             | Pressure: 5,000 psi lever action                       |          |
|      | pipe with coupler                                                                    | Capacity: .06 oz                                       |          |
|      | follower plate & cover                                                               |                                                        |          |