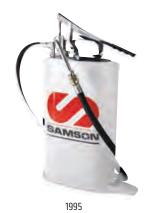

## **BUCKET PUMPS**

Bucket pumps include a 35 lb leak proof, all steel oval shaped bucket with carrying handle and foot rest for easy handling & stability.

| 1996 | <b>GREASE BUCKET PUMP MULTI PRESSURE</b> - 35 LB for use with NLGI-1 Grease          |                                                        | SM815800 |
|------|--------------------------------------------------------------------------------------|--------------------------------------------------------|----------|
|      | Includes: 7' grease hose hydraulic coupler                                           | Pressure: 6,000 psi lever action                       |          |
|      |                                                                                      | Capacity: .04, .03, .02 lb depending on lever position |          |
| 1995 | OIL BUCKET PUMP MEDIUM PRESSURE - 4.2 GAL for use with high viscosity lubricants     |                                                        | SM815800 |
|      | Includes: 5' rubber hose                                                             |                                                        |          |
|      | shut-off valve                                                                       |                                                        |          |
|      | 135° angled nozzle                                                                   |                                                        |          |
| 1984 | <b>GREASE BUCKET PUMP HIGH PRESSURE</b> - Fits 35 lb pail for use with NLGI-1 Grease |                                                        | SM815805 |
|      | Includes: 5' rubber hose                                                             | Pressure: 5,000 psi lever action                       |          |
|      | pipe with coupler                                                                    | Capacity: .06 oz                                       |          |
|      | follower plate & cover                                                               |                                                        |          |
| 1994 | <b>GREASE BUCKET PUMP HIGH PRESSURE</b> - Fits 120 lb keg for use with NLGI-1 Grease |                                                        | SM815805 |
|      | Includes: 5' rubber hose                                                             | Pressure: 5,000 psi lever action                       |          |
|      | pipe with coupler                                                                    | Capacity: .06 oz                                       |          |
|      | follower plate & cover                                                               |                                                        |          |