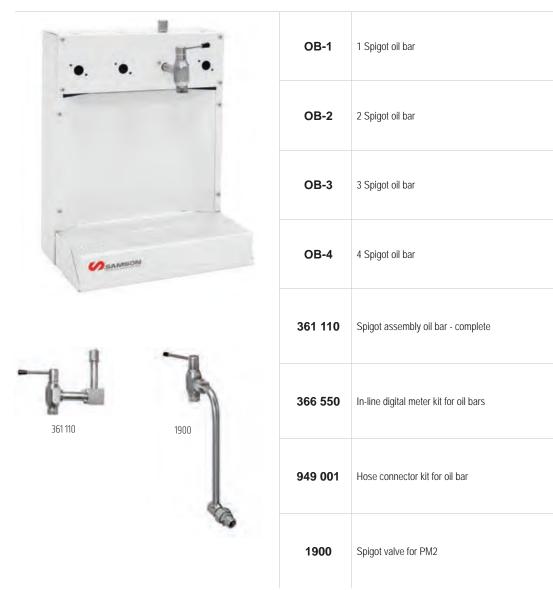

## Oil Bar

For dispensing up to four bulk lubricants.

Removable catch pan easily contains spills and spring loaded non-drip dispense valve.

| Meters | Handles 8 |
|--------|-----------|

Technical specifications are subject to change without prior notice