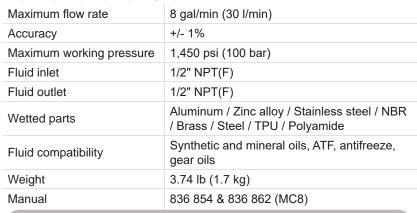

# 0 - 10 LITERS DIAL/TOTALIZER IN LITERS for lubricants

|  | 365 803 | Flexible outlet with quarter turn non-drip tip  | 369 247 |
|--|---------|-------------------------------------------------|---------|
|  | 365 804 | Formable outlet with quarter turn non-drip tip  | 369 233 |
|  | 365 801 | 60° Rigid outlet with quarter turn non-drip tip | 369 231 |