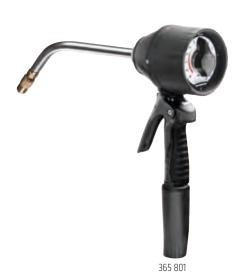

# 0 - 10 LITERS DIAL/TOTALIZER IN LITERS for lubricants

|  | 365 803 | Flexible outlet with quarter turn non-drip tip  | 369 247 |
|--|---------|-------------------------------------------------|---------|
|  | 365 804 | Formable outlet with quarter turn non-drip tip  | 369 233 |
|  | 365 801 | 60° Rigid outlet with quarter turn non-drip tip | 369 231 |