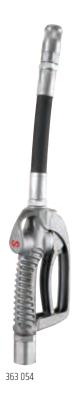

# CV24 Non-metered High Flow Dispense Valve 24 gpm max delivery

SAMSON high flow delivery control valves are used at the end of hose assembly to dispense large volumes of lubricants and antifreeze solutions.

#### Safety trigger guard

Prevents accidental dispense

#### **Locking trigger**

For hands free operation

#### Heavy-Duty aluminum die-cast body with ergonomic design

Stands the toughest working conditions

#### Large inlet screen filter

Keeping fluid clean with no flow restriction

#### Large inlet port swivel

Ball bearing design for maximum use comfort

#### High flow pressure balanced valve

Maximum reliability and ease of use