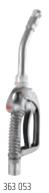

# CV24 Non-metered High Flow Dispense Valve 24 gpm max delivery

SAMSON high flow delivery control valves are used at the end of hose assembly to dispense large volumes of lubricants and antifreeze solutions.

#### Safety trigger guard

Prevents accidental dispense

#### **Locking trigger**

For hands free operation

#### Heavy-Duty aluminum die-cast body with ergonomic design

Stands the toughest working conditions

#### Large inlet screen filter

Keeping fluid clean with no flow restriction

#### Large inlet port swivel

Ball bearing design for maximum use comfort

#### High flow pressure balanced valve

Maximum reliability and ease of use